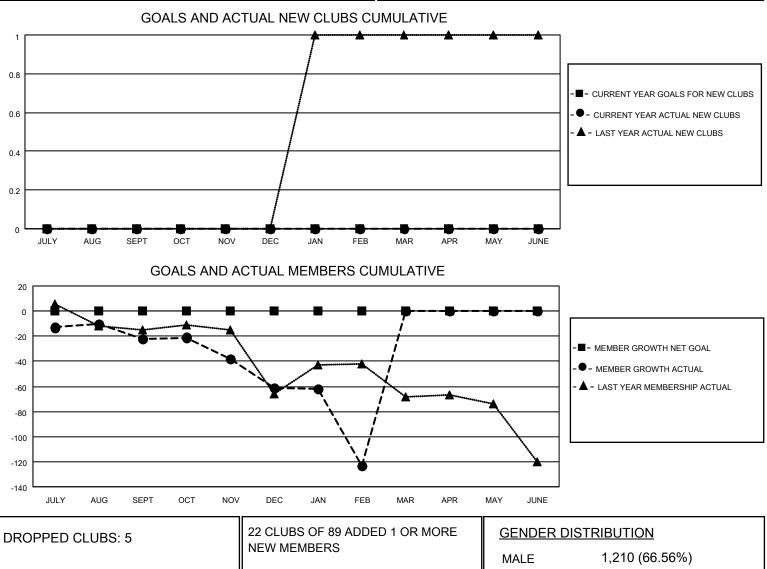

## LOCATION KENTUCKY

District 43 Y

Results as of: 2/28/2021

| Clubs                 |               |           |               | Members               |                         |                         |                                                    |  |
|-----------------------|---------------|-----------|---------------|-----------------------|-------------------------|-------------------------|----------------------------------------------------|--|
| RESULTS FOR 2020-2021 |               |           |               | RESULTS FOR 2020-2021 |                         |                         |                                                    |  |
| QUARTER               | NEW CLUB GOAL | NEW CLUBS | DROPPED CLUBS | QUARTER               | IBER GROWTH NET<br>GOAL | MEMBER GROWTH<br>ACTUAL | DROPPED<br>MEMBERS ACTUAL<br>(including transfers) |  |
| JULY/AUG/SEPT         | 0             | 0         | 1             | JULY/AUG/SEPT         | 0                       | 22                      | 43                                                 |  |
| OCT/NOV/DEC           | 0             | 0         | 0             | OCT/NOV/DEC           | 0                       | 26                      | 62                                                 |  |
| JAN/FEB/MAR           | 0             | 0         | 4             | JAN/FEB/MAR           | 0                       | 21                      | 79                                                 |  |
| APR/MAY/JUNE          | 0             | 0         | 0             | APR/MAY/JUNE          | 0                       | 0                       | 0                                                  |  |

|                 |     | NEW MEMBERS               | MALE<br>FEMALE             | 1,210 (66.56%)<br>608 (33.44%) |     |
|-----------------|-----|---------------------------|----------------------------|--------------------------------|-----|
| DROPPED MEMBERS |     |                           |                            | 000 (00.4470)                  |     |
| DECEASED        | 24  | CLICK HERE FOR CUMULATIVE | TOTAL FAMILY UNIT MEMBERS  |                                | 390 |
| CLUB CANCELLED  | 60  | MEMBERSHIP DATA           | FAMILY MEMBERS PAYING HALF |                                | 000 |
| OTHER           | 100 |                           |                            |                                | 202 |
| TOTAL           | 184 |                           | 0000                       |                                |     |
|                 |     | -                         |                            |                                |     |